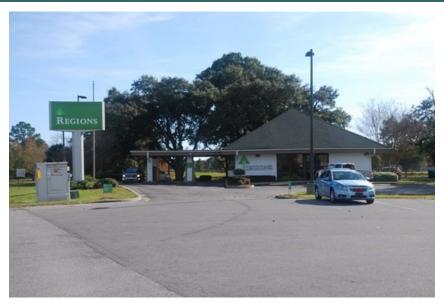

## Former Bank Branch Pensacola, Florida

Location: 4455 Mobile Highway (Hwy. 90)

Pensacola, Florida

Northwest quadrant of Mobile Hwy. &

New Warrington Rd.

Out parcel to Paradise Square

Across from Pensacola Market Place

Building: 1,600± square feet

Two drive-up teller lanes

One drive-up ATM Built in 1980±

Land: .58± acres

Zoning: Commercial

**Escambia County** 

Nearby Business: Walgreens, Wal-Mart, Lowe's,

Home Depot, Office Depot