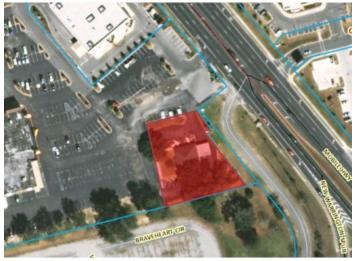

## Former Bank Branch Pensacola, Florida

Location: 4455 Mobile Highway (Hwy. 90)

Pensacola, Florida

Northwest quadrant of Mobile Hwy. &

New Warrington Rd.

Out parcel to Paradise Square

Across from Pensacola Market Place

Building: 1,600± square feet

Two drive-up teller lanes

One drive-up ATM Built in 1980±

Land: .58± acres

Zoning: Commercial

**Escambia County** 

Nearby Business: Walgreens, Wal-Mart, Lowe's,

Home Depot, Office Depot